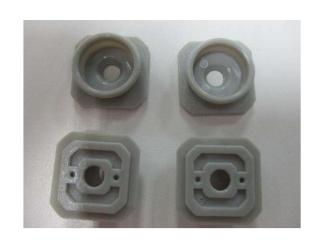

.819-5

Sample Receiving Date : Dec.22, 2017

Test Performing Date : Dec.22, 2017 to Jan.03, 2018

**Test Result Summary** 

| Test(s) Requested                                    | Result(s)              |
|------------------------------------------------------|------------------------|
| Static Load Test – Detachment under horizontal force | 700 N (See summary 1)  |
| Static Load Test – Detachment under vertical force   | 1500 N (See summary 2) |

## Summary:

- 1. The hanging accessories were disengaged when the horizontal force reached to 700 N;
- 2. No disengagement and damage was found when the vertical force reached to 1500 N;
- 3. For further details, please refer to the following page(s).

Signed for and on behalf of Shunde Branch SGS-CSTC Co., Ltd.

Hary Nie

Approved signatory





Unless otherwise agreed in writing, this document is issued by the Company subject to its General Conditions of Service printed overleaf, available on request or accessible at <a href="http://www.sgs.com/en/Terms-and-Conditions.aspx">http://www.sgs.com/en/Terms-and-Conditions.aspx</a> and, for electronic format documents, subject to Terms and Conditions for Electronic Documents at <a href="http://www.sgs.com/en/Terms-and-Conditions/Terms-e-Document.aspx">http://www.sgs.com/en/Terms-and-Conditions/Terms-e-Document.aspx</a>. Attention is drawn to the limitation of liability, indemnification and jurisdiction issues defined therein. Any holder of this document is advised that information contained hereon reflects the Company's findings at the time of its intervention only and within the li