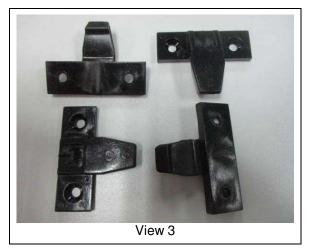

# No. of Sample:

4 pairs. For more sample information and pictures, please refer to the following page.

| Test and Requirements                                                                                                                                                                                                                                                                                                                                                                                                | Test Results                                                                           |
|----------------------------------------------------------------------------------------------------------------------------------------------------------------------------------------------------------------------------------------------------------------------------------------------------------------------------------------------------------------------------------------------------------------------|----------------------------------------------------------------------------------------|
| Static Load Test – Detachment under vertical force Well mount a group of hanging accessories (4 pairs) in accordance with the illustration from manufacturer. Four sockets shall be fixed on a wall and four plugs shall be fixed to a plate. Engage the four pairs of hanging accessories (sockets & plugs) by pushing the plate.  And the quantical increasing force on the plate has a grant provided to a plate. | The hanging accessories were disengaged and one socket damaged when the vertical force |
| Apply a vertical increasing force on the plate by an appropriate means until the hanging accessories disengaged or damaged. Record the maximum force.                                                                                                                                                                                                                                                                | reached to 1430 N                                                                      |

#### Remark:

1. For the sample information and pictures, please refer to the following page.

**Test Report** No.: SDHL1712027625FT Date: Jan.03, 2018 Page 3 of 4

# **Pictures with Details**

\*\*\*End of Report\*\*\*

Unless otherwise agreed in writing, this document is issued by the Company subject to its General Conditions of Service printed overleaf, available on request or accessible at <a href="http://www.sgs.com/en/Terms-and-Conditions.aspx">http://www.sgs.com/en/Terms-and-Conditions.aspx</a> and, for electronic format documents, subject to Terms and Conditions for Electronic Documents at <a href="http://www.sgs.com/en/Terms-and-Conditions/Terms-a-Document.aspx">http://www.sgs.com/en/Terms-and-Conditions/Terms-a-Document.aspx</a>. Attention is drawn to the limitation of liability, indemnification and jurisdiction issues defined therein. Any holder of this document is advised that information contained hereon reflects the Company's findings at the time of its intervention only and within the limits of Client's instructions, if any. The Company's sole responsibility is to its Client and this document does not exonerate parties to a transaction from exercising all their rights and obligations under the transaction documents. This document cannot be reproduced except in full, without prior written approval of the Company. Any unauthorized alteration, forgery or falsification of the content or appearance of this document is unlawful and offenders may be prosecuted to the fullest extent of the law. Unless otherwise stated the results shown in this test report refer only to the sample(s) tested and such sample(s) are retained for 30 days only.