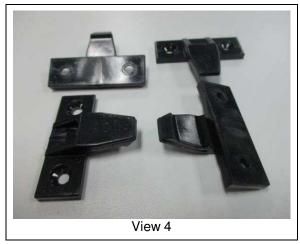

# No. of Sample:

4 pairs. For more sample information and pictures, please refer to the following page.

| Test and Requirements                                                                                                                                                                                                                                                                                                                                                                                                | Test Results                                                                           |
|----------------------------------------------------------------------------------------------------------------------------------------------------------------------------------------------------------------------------------------------------------------------------------------------------------------------------------------------------------------------------------------------------------------------|----------------------------------------------------------------------------------------|
| Static Load Test – Detachment under vertical force Well mount a group of hanging accessories (4 pairs) in accordance with the illustration from manufacturer. Four sockets shall be fixed on a wall and four plugs shall be fixed to a plate. Engage the four pairs of hanging accessories (sockets & plugs) by pushing the plate.  And the quantical increasing force on the plate has a grant provided to a plate. | The hanging accessories were disengaged and one socket damaged when the vertical force |
| Apply a vertical increasing force on the plate by an appropriate means until the hanging accessories disengaged or damaged. Record the maximum force.                                                                                                                                                                                                                                                                | reached to 1430 N                                                                      |

#### Remark:

1. For the sample information and pictures, please refer to the following page.

**Test Report** No.: SDHL1712027625FT Date: Jan.03, 2018 Page 3 of 4

# **Pictures with Details**

\*\*\*End of Report\*\*\*

Unless otherwise agreed in writing, this document is issued by the Company subject to its General Conditions of Service printed overleaf, available on request or accessible at <a href="http://www.sgs.com/en/Terms-and-Conditions.aspx">http://www.sgs.com/en/Terms-and-Conditions.aspx</a> and, for electronic format documents, subject to Terms and Conditions for Electronic Documents at <a href="http://www.sgs.com/en/Terms-and-Conditions/Terms-a-Document.aspx">http://www.sgs.com/en/Terms-and-Conditions/Terms-a-Document.aspx</a>. Attention is drawn to the limitation of liability, indemnification and jurisdiction issues defined therein. Any holder of this document is advised that information contained hereon reflects the Company's findings at the time of its intervention only and within the limits of Client's instructions, if any. The Company's sole responsibility is to its Client and this document does not exonerate parties to a transaction from exercising all their rights and obligations under the transaction documents. This document cannot be reproduced except in full, without prior written approval of the Company. Any unauthorized alteration, forgery or falsification of the content or appearance of this document is unlawful and offenders may be prosecuted to the fullest extent of the law. Unless otherwise stated the results shown in this test report refer only to the sample(s) tested and such sample(s) are retained for 30 days only.