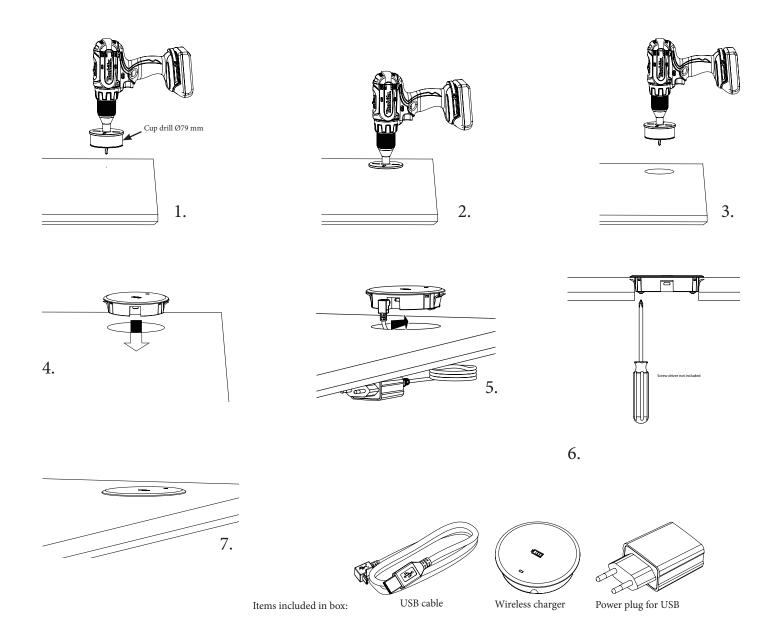

Working Frequency: 100-205Khz

Accessories: USB cable 1500mm, power plug for USB,

wireless charger, manual.

NB

Items needed during installation, not included in box: power drill and screw driver