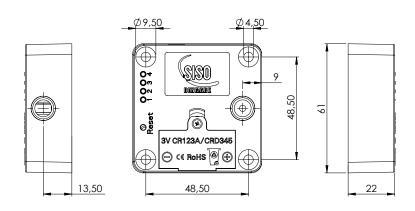

### **Specifications:**

Black ABS lock body case.

Operated by Mifare1 technology. (13,56 MHz)

Power supply by CR123A Lithium battery.

Working temperature: -15 - +65 Celsius.

Working humidity: <=90 %

Pre-coded to public mode. May be changed to private or office mode by use of programming

buttons on the lock. (see detailed user manual on www.siso.dk)

49 users may be programmed per lock.

W/alarm function (may be switched off)

Standalone lock. (No wiring needed)

Invisible installation. Signal goes through max. 20mm wood/glass panels

May be programmed to double key function

**Size:** 61 x 61 x 22 mm

**Item No.:** # 14.60.275

(Batteries, keys, cards, strikers & covers to be bought separately)

**MIFARE1 KEYS & CARDS** 

Key Fob, black

Recommended to use as user key