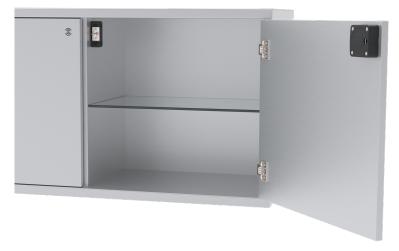

### **Application:**

Suitable for companies, hotels, super market storage cabinets, schools, swim- & sauna bathing spots, golf courses & oilrigs. May be used for cabinet & sliding doors depending on striker used.

# PUSH TO OPEN STRIKER FOR CABINET & SLIDING DOORS

# Application:

For cabinet & sliding doors. With push to open function.