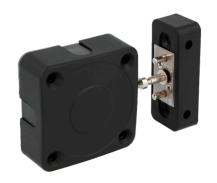

# PUSH TO OPEN STRIKER FOR CABINET & SLIDING DOORS

# Application:

For cabinet & sliding doors. With push to open function.

# **Specifications:**

Black ABS frame Steel body, spring & pins

**Size:** 60 x 24 x 17 mm

**Item No.**: # 14.60.276