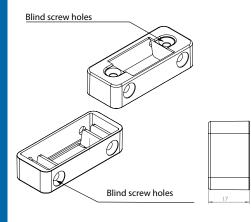

### PROTECTION COVER FOR STRIKER

### **Application:**

For elegant/smooth design. With blind screw holes for easy drilling according to application needed.

### **Specifications:**

Black PA

**Size:** 69 x 28 x 17 mm

Item No.: # 14.60.278