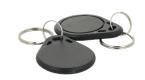

May be programmed to double key function

**Size:** 61 x 61 x 22 mm

**Item No.:** # 14.60.275

(Batteries, keys, cards, strikers & covers to be bought separately)

**MIFARE1 KEYS & CARDS** 

Key Fob, black

Recommended to use as user key

**Item No.:** # 14.60.357

Plastic Card, white

Recommended to use as Master card & Delete card.

May be used as user card as well.

**Item No.**: # 14.60.346