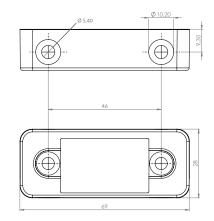

### PROTECTION COVER FOR STRIKER

### **Application:**

For elegant/smooth design. With blind screw holes for easy drilling according to application needed.

### **Specifications:**

Black PA

**Size:** 69 x 28 x 17 mm

Item No.: # 14.60.278