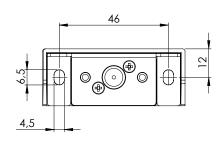

# **Specifications:**

Black PA

**Size:** 65,5 x 65,5 x 25,5 mm

**Item No.**: # 14.60.277