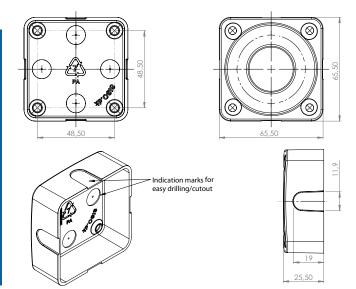

# PROCTECTION COVERS FOR MINI MIFARE1 LOCK & STRIKER

### PROTECTION COVER FOR LOCK

## **Application:**

For hiding the program buttons & battery cover. To be installed after programming of the lock. With indication marks for easy cutout/drilling according to application needed.

# **Specifications:**

Black PA

**Size:** 65,5 x 65,5 x 25,5 mm

**Item No.**: # 14.60.277