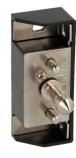

# PUSH TO OPEN STRIKER FOR CABINET & SLIDING DOORS

# Application:

For cabinet & sliding doors. With push to open function.

# **Specifications:**

Black ABS frame Steel body, spring & pins

**Size:** 60 x 24 x 17 mm

**Item No.**: # 14.60.276