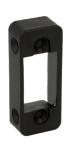

# PUSH TO OPEN STRIKER FOR CABINET & SLIDING DOORS

# Application:

For cabinet & sliding doors. With push to open function.

# **Specifications:**

Black ABS frame Steel body, spring & pins

**Size:** 60 x 24 x 17 mm

**Item No.**: # 14.60.276