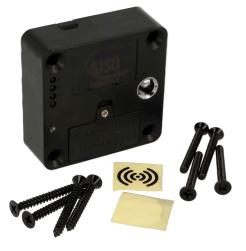

# **INVISIBLE MINI MIFARE1 LOCK**

### **Specifications:**

Black ABS lock body case.

Operated by Mifare1 technology. (13,56 MHz)

Power supply by CR123A Lithium battery.

Working temperature: -15 - +65 Celsius.

Working humidity: <=90 %

Pre-coded to public mode. May be changed to private or office mode by use of programming

buttons on the lock. (see detailed user manual on www.siso.dk)

49 users may be programmed per lock.

W/alarm function (may be switched off)

Standalone lock. (No wiring needed)

Invisible installation. Signal goes through max. 20mm wood/glass panels

May be programmed to double key function

**Size:** 61 x 61 x 22 mm

**Item No.:** # 14.60.275

(Batteries, keys, cards, strikers & covers to be bought separately)

**MIFARE1 KEYS & CARDS** 

Key Fob, black

Recommended to use as user key