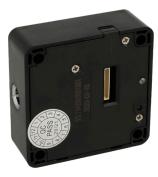

# **INVISIBLE MINI MIFARE1 LOCK**

### **Specifications:**

Black ABS lock body case.

Operated by Mifare1 technology. (13,56 MHz)

Power supply by CR123A Lithium battery.

Working temperature: -15 - +65 Celsius.

Working humidity: <=90 %

Pre-coded to public mode. May be changed to private or office mode by use of programming

buttons on the lock. (see detailed user manual on www.siso.dk)

49 users may be programmed per lock.

W/alarm function (may be switched off)

Standalone lock. (No wiring needed)

Invisible installation. Signal goes through max. 20mm wood/glass panels