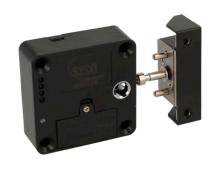

May be programmed to double key function

**Size:** 61 x 61 x 22 mm

**Item No.:** # 14.60.275

(Batteries, keys, cards, strikers & covers to be bought separately)

**MIFARE1 KEYS & CARDS** 

Key Fob, black

Recommended to use as user key