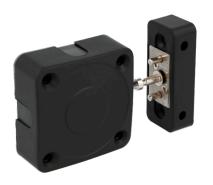

# **INVISIBLE MINI MIFARE1 LOCK**

### **Specifications:**

Black ABS lock body case.

Operated by Mifare1 technology. (13,56 MHz)

Power supply by CR123A Lithium battery.

Working temperature: -15 - +65 Celsius.

Working humidity: <=90 %

Pre-coded to public mode. May be changed to private or office mode by use of programming

buttons on the lock. (see detailed user manual on www.siso.dk)

49 users may be programmed per lock.

W/alarm function (may be switched off)

Standalone lock. (No wiring needed)

Invisible installation. Signal goes through max. 20mm wood/glass panels

May be programmed to double key function

**Size:** 61 x 61 x 22 mm

**Item No.:** # 14.60.275

(Batteries, keys, cards, strikers & covers to be bought separately)

**MIFARE1 KEYS & CARDS** 

Key Fob, black

Recommended to use as user key