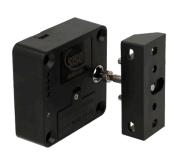

# **INVISIBLE MINI MIFARE1 LOCK**

### **Specifications:**

Black ABS lock body case.

Operated by Mifare1 technology. (13,56 MHz)

Power supply by CR123A Lithium battery.

Working temperature: -15 - +65 Celsius.

Working humidity: <=90 %

Pre-coded to public mode. May be changed to private or office mode by use of programming

buttons on the lock. (see detailed user manual on www.siso.dk)

49 users may be programmed per lock.

W/alarm function (may be switched off)

Standalone lock. (No wiring needed)

Invisible installation. Signal goes through max. 20mm wood/glass panels

May be programmed to double key function

**Size:** 61 x 61 x 22 mm

**Item No.:** # 14.60.275

(Batteries, keys, cards, strikers & covers to be bought separately)

**MIFARE1 KEYS & CARDS** 

Key Fob, black

Recommended to use as user key