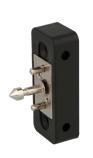

# PUSH TO OPEN STRIKER FOR CABINET & SLIDING DOORS

# Application:

For cabinet & sliding doors. With push to open function.

# **Specifications:**

Black ABS frame Steel body, spring & pins

**Size:** 60 x 24 x 17 mm

**Item No.**: # 14.60.276