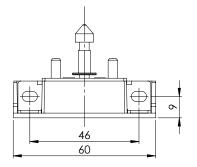

# **Specifications:**

Black ABS frame Steel body, spring & pins

**Size:** 60 x 24 x 17 mm

**Item No.**: # 14.60.276