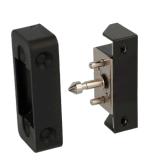

# **INVISIBLE MINI MIFARE1 LOCK**

### **Specifications:**

Black ABS lock body case.

Operated by Mifare1 technology. (13,56 MHz)

Power supply by CR123A Lithium battery.

Working temperature: -15 - +65 Celsius.

Working humidity: <=90 %

Pre-coded to public mode. May be changed to private or office mode by use of programming

buttons on the lock. (see detailed user manual on www.siso.dk)

49 users may be programmed per lock.

W/alarm function (may be switched off)

Standalone lock. (No wiring needed)

Invisible installation. Signal goes through max. 20mm wood/glass panels

May be programmed to double key function

**Size:** 61 x 61 x 22 mm

**Item No.:** # 14.60.275

(Batteries, keys, cards, strikers & covers to be bought separately)

**MIFARE1 KEYS & CARDS** 

Key Fob, black

Recommended to use as user key