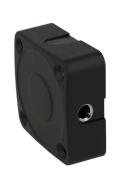

# **INVISIBLE MINI MIFARE1 LOCK**

### **Specifications:**

Black ABS lock body case.

Operated by Mifare1 technology. (13,56 MHz)

Power supply by CR123A Lithium battery.

Working temperature: -15 - +65 Celsius.

Working humidity: <=90 %

Pre-coded to public mode. May be changed to private or office mode by use of programming

buttons on the lock. (see detailed user manual on www.siso.dk)

49 users may be programmed per lock.

W/alarm function (may be switched off)

Standalone lock. (No wiring needed)

Invisible installation. Signal goes through max. 20mm wood/glass panels

May be programmed to double key function

**Size:** 61 x 61 x 22 mm

**Item No.:** # 14.60.275

(Batteries, keys, cards, strikers & covers to be bought separately)

**MIFARE1 KEYS & CARDS** 

Key Fob, black

Recommended to use as user key