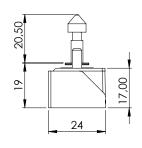

# **Specifications:**

Black ABS frame Steel body, spring & pins

**Size:** 60 x 24 x 17 mm

**Item No.**: # 14.60.276