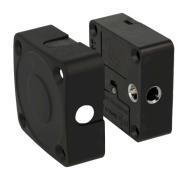

# **INVISIBLE MINI MIFARE1 LOCK**

### **Specifications:**

Black ABS lock body case.

Operated by Mifare1 technology. (13,56 MHz)

Power supply by CR123A Lithium battery.

Working temperature: -15 - +65 Celsius.

Working humidity: <=90 %

Pre-coded to public mode. May be changed to private or office mode by use of programming

buttons on the lock. (see detailed user manual on www.siso.dk)

49 users may be programmed per lock.

W/alarm function (may be switched off)

Standalone lock. (No wiring needed)

Invisible installation. Signal goes through max. 20mm wood/glass panels

May be programmed to double key function

**Size:** 61 x 61 x 22 mm

**Item No.:** # 14.60.275

(Batteries, keys, cards, strikers & covers to be bought separately)

**MIFARE1 KEYS & CARDS** 

Key Fob, black

Recommended to use as user key