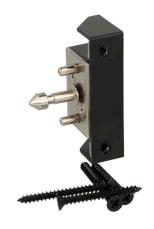

# PUSH TO OPEN STRIKER FOR CABINET & SLIDING DOORS

# Application:

For cabinet & sliding doors. With push to open function.

# **Specifications:**

Black ABS frame Steel body, spring & pins

**Size:** 60 x 24 x 17 mm

**Item No.**: # 14.60.276