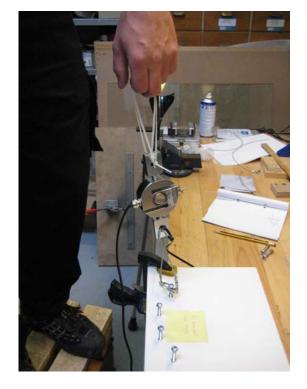

## The testing:

The testing is done by mounting a screw and then pulling and registering the force used to pull out the bushing.

The depth/intervention of the screw are the same in every test situation; 9-10 mm.

The test was made using MDF board and chipboard material. Using bushes with ball inserted and without ball inserted.