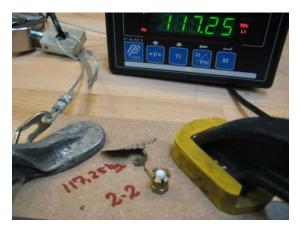

## The testing:

The testing is done by mounting a screw and then pulling and registering the force used to pull out the bushing.

The depth/intervention of the screw are the same in every test situation; 9-10 mm.

## **Results**:

| Product   | Chipboard       | MDF     | Product | Chipboard                   | MDF                 |
|-----------|-----------------|---------|---------|-----------------------------|---------------------|
| With ball | 104 kg<br>98 kg | 110 kg. | No ball | 92 kg.<br>110 kg.<br>86 kg. | >154 kg.<br>130 kg. |
|           |                 |         |         | 98 kg.                      |                     |