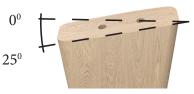

## ANGLE ADJUSTMENT LEG CONNECTOR "CONAN"

Intelligent self-adjusting stainless steel leg connector bracket. Ideal for any kind of furniture with slanted legs. Due to its rocking stainless steel nuts the bracket may be used from 0-25 degrees. Fixed to the leg by 2 special wood screws.

# LEG CONNECTOR "CONAN"

1. Drill two holes straight into the leg (Recommended hole size Ø7 x 70 mm)

2. Cut the top of the leg into the desired angle

3. Fix the bracket to the leg with the 2 special wood screws