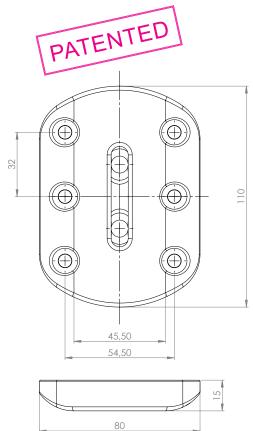

## LEG CONNECTOR "CONAN"

Material: SS-304

Size:  $80 \times 110 \times 15 \text{ mm (W/L/H)}$ 

Screw holes: Ø 6,5 mm

Item No.:

Black # 06.11.210 Raw # 06.11.211

Packing: 1 pce. per inner box.

Wood screws to be bought separately. (Must be used for perfect function)