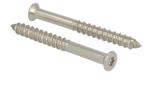

#### **WOOD SCREW**

Material: SS-304 Size: Ø 7 x 80 mm, Torx 30

Item No.: # 06.11.215

(2 pcs pr. bracket)