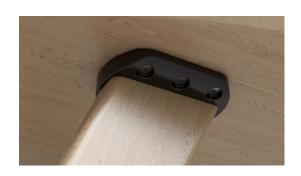

## LEG CONNECTOR "CONAN"

## ANGLE ADJUSTMENT LEG CONNECTOR "CONAN"

Intelligent self-adjusting stainless steel leg connector bracket. Ideal for any kind of furniture with slanted legs. Due to its rocking stainless steel nuts the bracket may be used from 0-25 degrees. Fixed to the leg by 2 special wood screws.

## LEG CONNECTOR "CONAN"

Material: SS-304

Size:  $80 \times 110 \times 15 \text{ mm (W/L/H)}$ 

Screw holes: Ø 6,5 mm

Item No.:

Black # 06.11.210 Raw # 06.11.211

Packing: 1 pce. per inner box.

Wood screws to be bought separately. (Must be used for perfect function)