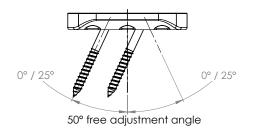

## ANGLE ADJUSTMENT LEG CONNECTOR "CONAN"

Intelligent self-adjusting stainless steel leg connector bracket. Ideal for any kind of furniture with slanted legs. Due to its rocking stainless steel nuts the bracket may be used from 0-25 degrees. Fixed to the leg by 2 special wood screws.

4. The nuts adjust themselves to the angle of the leg

5. Fix the bracket to your furniture