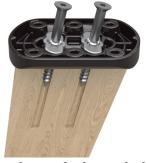

# LEG CONNECTOR "CONAN"

1. Drill two holes straight into the leg (Recommended hole size Ø7 x 70 mm)

2. Cut the top of the leg into the desired angle

3. Fix the bracket to the leg with the 2 special wood screws

4. The nuts adjust themselves to the angle of the leg

5. Fix the bracket to your furniture