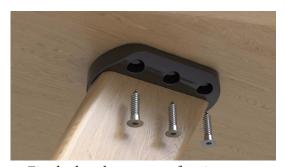

4. The nuts adjust themselves to the angle of the leg

5. Fix the bracket to your furniture

#### **WOOD SCREW**

Material: SS-304 Size: Ø 7 x 80 mm, Torx 30

Item No.: # 06.11.215

(2 pcs pr. bracket)