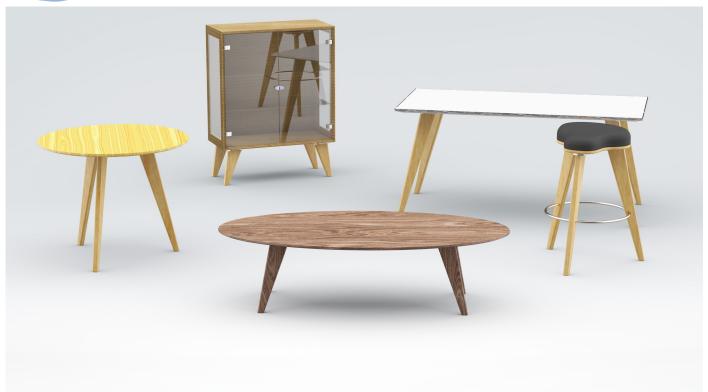

## ANGLE ADJUSTMENT LEG CONNECTOR "CONAN"

Intelligent self-adjusting stainless steel leg connector bracket. Ideal for any kind of furniture with slanted legs. Due to its rocking stainless steel nuts the bracket may be used from 0-25 degrees. Fixed to the leg by 2 special wood screws.