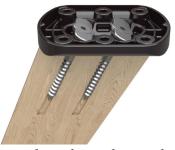

4. The nuts adjust themselves to the angle of the leg

5. Fix the bracket to your furniture