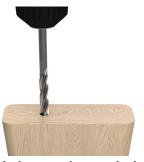

# LEG CONNECTOR "CONAN"

1. Drill two holes straight into the leg (Recommended hole size Ø7 x 70 mm)

2. Cut the top of the leg into the desired angle

3. Fix the bracket to the leg with the 2 special wood screws