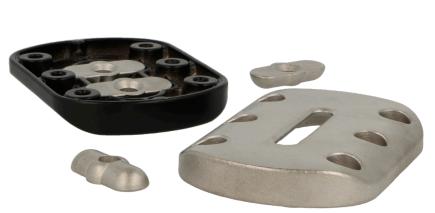

## LEG CONNECTOR "CONAN"

## LEG CONNECTOR "CONAN"

Material: SS-304

Size:  $80 \times 110 \times 15 \text{ mm (W/L/H)}$ 

Screw holes: Ø 6,5 mm

Item No.:

Black # 06.11.210 Raw # 06.11.211

Packing: 1 pce. per inner box.

Wood screws to be bought separately. (Must be used for perfect function)