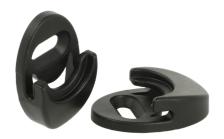

### WALL HANGER FOR "SWING"

To be used if you want to hang up your table leaves for storage or decoration reasons. May be installed in 3 different directions. Vertical or sidewards (left/right)

Material: Black ABS

**Size:** 33 x 50 x 15 mm

**Item No.:** # 24.03.208