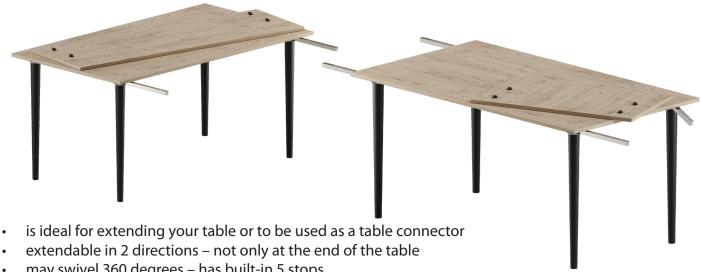

### TABLE SUPPORT "SWING"

- may swivel 360 degrees has built-in 5 stops
- is a table support & leg connector combined in one product
- is ideal for in- & outdoor usage because it is made of stainless steel 304 & black ABS
- gives a tight and firm fit of the table leaves due to special hook connectors
- gives you the possibility of aligning the table leaves with the table top by use of special spacers
- gives you the possibility to design a table without a frame
- no need for a supporting leg under the table leaf