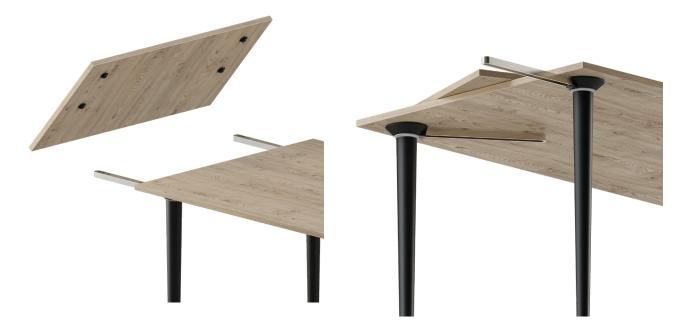

### TABLE SUPPORT "SWING"

- may swivel 360 degrees has built-in 5 stops
- is a table support & leg connector combined in one product
- is ideal for in- & outdoor usage because it is made of stainless steel 304 & black ABS
- gives a tight and firm fit of the table leaves due to special hook connectors
- gives you the possibility of aligning the table leaves with the table top by use of special spacers
- gives you the possibility to design a table without a frame
- no need for a supporting leg under the table leaf

(covers and hook to be bought separately)