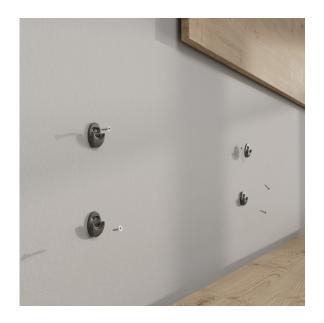

### WALL HANGER FOR "SWING"

To be used if you want to hang up your table leaves for storage or decoration reasons. May be installed in 3 different directions. Vertical or sidewards (left/right)

Material: Black ABS