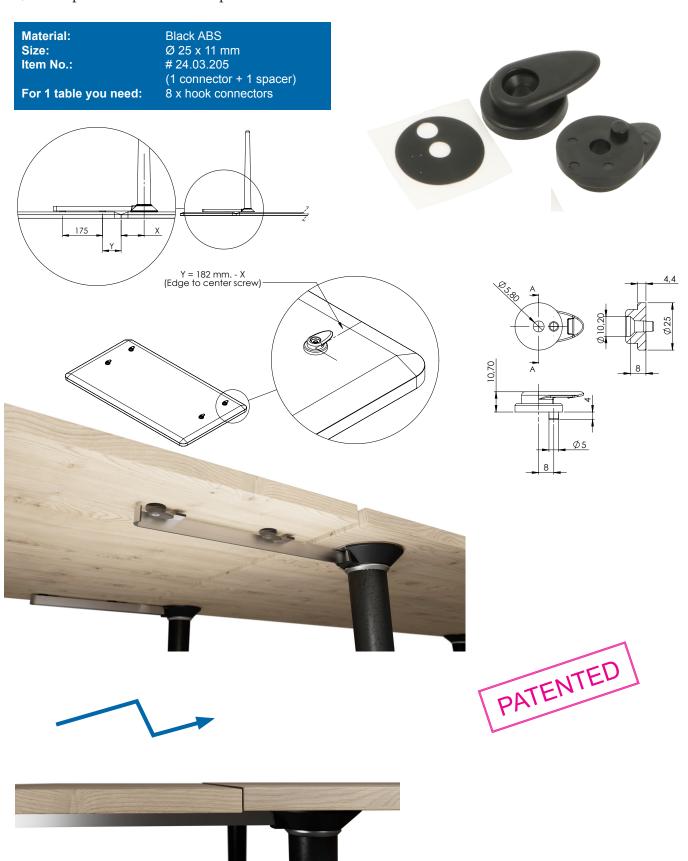

# SISO DENMARK- high quality furniture fitting

HOOK CONNECTOR FOR "SWING"

To be installed on the table leaves. Gives a tight and firm fit of the table leaves due to the wedge-shaped hook nose.

In case the table leaves are not aligned after installation the height can be adjusted by use of the special 0,3 mm spacers with adhesive tape.