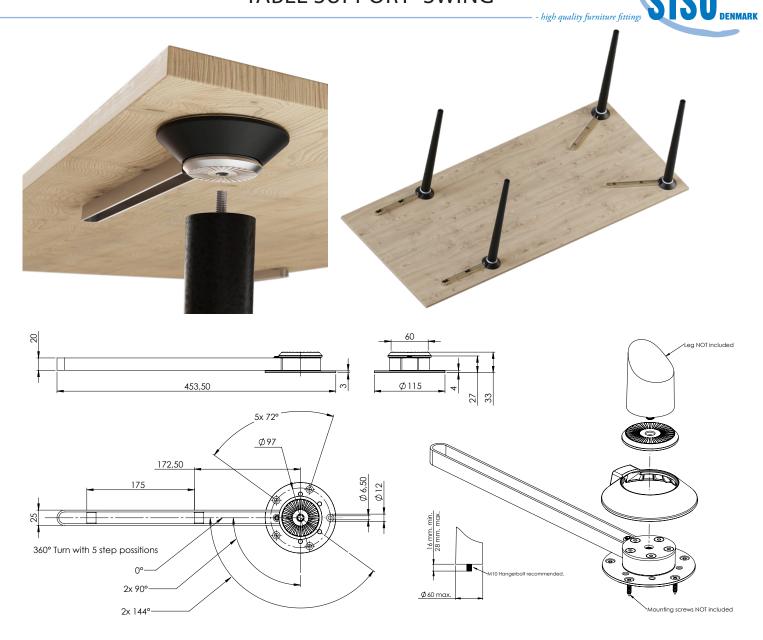

### TABLE SUPPORT "SWING"

- may swivel 360 degrees has built-in 5 stops
- is a table support & leg connector combined in one product
- is ideal for in- & outdoor usage because it is made of stainless steel 304 & black ABS
- gives a tight and firm fit of the table leaves due to special hook connectors
- gives you the possibility of aligning the table leaves with the table top by use of special spacers
- gives you the possibility to design a table without a frame
- no need for a supporting leg under the table leaf

Material: SS-304 & Black ABS

Size:

Base: Ø 115 x 33 mm Support arm: 20 x 453,5 x 25 mm

Recommended leg size: Ø 60 mm – F/M10 bolt

Item No.:

Table support # 24.03.210

For 1 table you need: 4 x table supports

## TABLE SUPPORT "SWING"