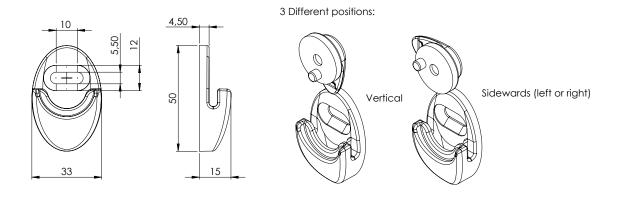

### WALL HANGER FOR "SWING"

To be used if you want to hang up your table leaves for storage or decoration reasons. May be installed in 3 different directions. Vertical or sidewards (left/right)

Material: Black ABS

**Size:** 33 x 50 x 15 mm

**Item No.:** # 24.03.208