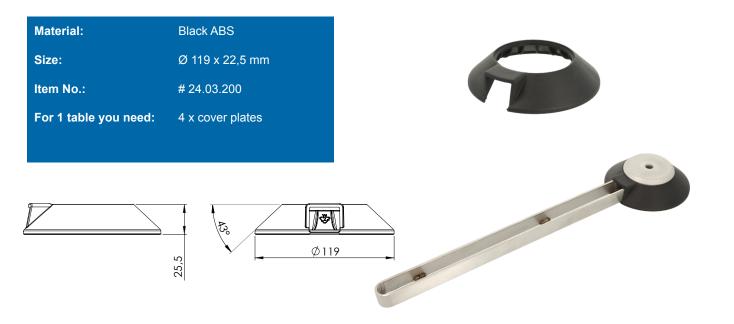

### COVER PLATE FOR "SWING"

To be clicked onto the swing base after fixing the support to the table top.