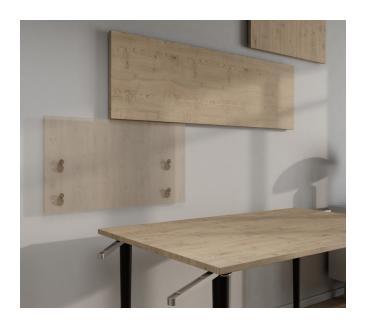

### WALL HANGER FOR "SWING"

To be used if you want to hang up your table leaves for storage or decoration reasons. May be installed in 3 different directions. Vertical or sidewards (left/right)

Material: Black ABS