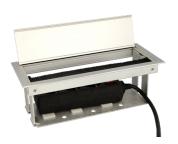

## FLAT PACKED POWER PLUG TRAY "WOOGIE"

## FOR "FORRO" CABLE GROMMET

To be used when you want your standard power plug close to your working station. Fits only SISO cable grommet "Forro".

No screws or tools needed. Just click the tray flaps into the groove in the grommet.

Fix the power plug to the tray by use of velcro strips.

Material: Aluminium, milled

**Size:** 69 x 234 x 90 mm (H/L/W)

Item No.: 25.20.359

1 set consists of: 1 bottom plate

4 arms

3 velcro strips

(Power plug not included)