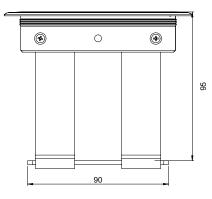

Fix the power plug to the tray by use of velcro strips.

Material: Aluminium, milled

**Size:** 69 x 234 x 90 mm (H/L/W)

Item No.: 25.20.359

1 set consists of: 1 bottom plate

4 arms

3 velcro strips

(Power plug not included)