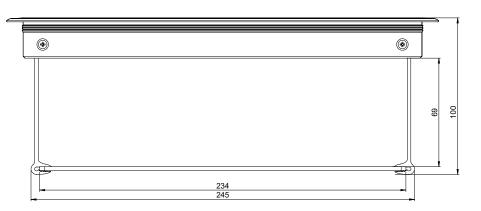

Fix the power plug to the tray by use of velcro strips.

Material: Aluminium, milled

**Size:** 69 x 234 x 90 mm (H/L/W)

Item No.: 25.20.359

1 set consists of: 1 bottom plate

4 arms

3 velcro strips

(Power plug not included)