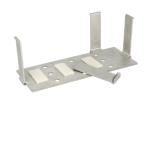

## FLAT PACKED POWER PLUG TRAY "WOOGIE"

## FOR "FORRO" CABLE GROMMET

To be used when you want your standard power plug close to your working station. Fits only SISO cable grommet "Forro".

No screws or tools needed. Just click the tray flaps into the groove in the grommet.

Fix the power plug to the tray by use of velcro strips.

Material: Aluminium, milled

**Size:** 69 x 234 x 90 mm (H/L/W)

Item No.: 25.20.359

1 set consists of: 1 bottom plate

4 arms

3 velcro strips

(Power plug not included)