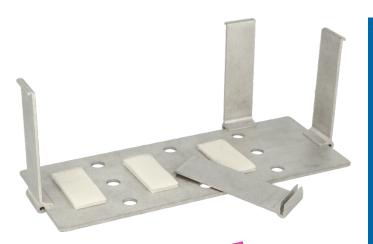

## FLAT PACKED POWER PLUG TRAY "WOOGIE"

## FOR "FORRO" CABLE GROMMET

To be used when you want your standard power plug close to your working station. Fits only SISO cable grommet "Forro".

No screws or tools needed. Just click the tray flaps into the groove in the grommet.

Fix the power plug to the tray by use of velcro strips.

Material: Aluminium, milled

**Size:** 69 x 234 x 90 mm (H/L/W)

Item No.: 25.20.359

1 set consists of: 1 bottom plate

4 arms

3 velcro strips

(Power plug not included)