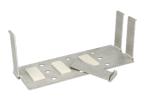

## FLAT PACKED POWER PLUG TRAY "WOOGIE"

## FOR "FORRO" CABLE GROMMET

To be used when you want your standard power plug close to your working station. Fits only SISO cable grommet "Forro".

No screws or tools needed. Just click the tray flaps into the groove in the grommet.

Fix the power plug to the tray by use of velcro strips.

Material: Aluminium, milled

**Size:** 69 x 234 x 90 mm (H/L/W)

Item No.: 25.20.359

1 set consists of: 1 bottom plate

4 arms

3 velcro strips

(Power plug not included)