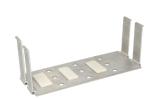

## FLAT PACKED POWER PLUG TRAY "WOOGIE"

## FOR "FORRO" CABLE GROMMET

To be used when you want your standard power plug close to your working station. Fits only SISO cable grommet "Forro".

No screws or tools needed. Just click the tray flaps into the groove in the grommet.

Fix the power plug to the tray by use of velcro strips.

Material: Aluminium, milled

**Size:** 69 x 234 x 90 mm (H/L/W)

Item No.: 25.20.359

1 set consists of: 1 bottom plate

4 arms

3 velcro strips

(Power plug not included)