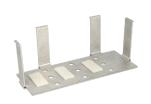

## FLAT PACKED POWER PLUG TRAY "WOOGIE"

## FOR "FORRO" CABLE GROMMET

To be used when you want your standard power plug close to your working station. Fits only SISO cable grommet "Forro".

No screws or tools needed. Just click the tray flaps into the groove in the grommet.

Fix the power plug to the tray by use of velcro strips.

Material: Aluminium, milled

**Size:** 69 x 234 x 90 mm (H/L/W)

Item No.: 25.20.359

1 set consists of: 1 bottom plate

4 arms

3 velcro strips

(Power plug not included)