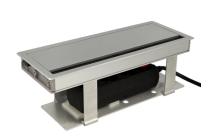

## FLAT PACKED POWER PLUG TRAY "BOOGIE"

## FOR "PUNTA" CABLE GROMMET

To be used when you want your standard power plug close to your working station. Fits only SISO cable grommet "Punta".

No screws or tools needed. Just click the tray flaps into the groove in the grommet.  $\,$ 

Fix the power plug to the tray by use of velcro strips.

Material: Aluminium, milled

Size: 78 x 264 x 90 mm (H/L/W)

Item No.: 25.20.357

1 set consists of: 1 bottom plate

4 arms
3 velcro strips

(Power plug not included)