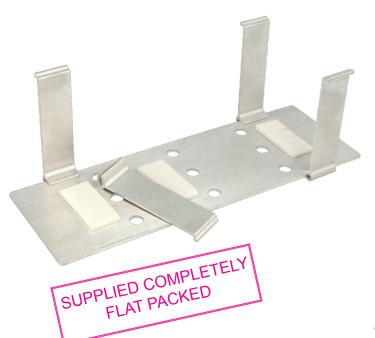

## FLAT PACKED POWER PLUG TRAY "BOOGIE"

Fix the power plug to the tray by use of velcro strips.

Material: Aluminium, milled

Size: 78 x 264 x 90 mm (H/L/W)

Item No.: 25.20.357

1 set consists of: 1 bottom plate

4 arms
3 velcro strips

(Power plug not included)