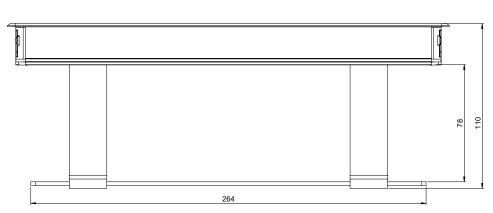

Fix the power plug to the tray by use of velcro strips.

Material: Aluminium, milled

Size: 78 x 264 x 90 mm (H/L/W)

Item No.: 25.20.357

1 set consists of: 1 bottom plate

4 arms
3 velcro strips

(Power plug not included)