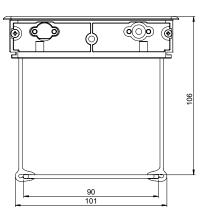

Fix the power plug to the tray by use of velcro strips.

Material: Aluminium, milled

Size: 78 x 264 x 90 mm (H/L/W)

Item No.: 25.20.357

1 set consists of: 1 bottom plate

4 arms
3 velcro strips

(Power plug not included)