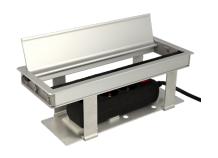

## FOR "PUNTA" CABLE GROMMET

To be used when you want your standard power plug close to your working station. Fits only SISO cable grommet "Punta".

No screws or tools needed. Just click the tray flaps into the groove in the grommet.  $\,$ 

Fix the power plug to the tray by use of velcro strips.

Material: Aluminium, milled

Size: 78 x 264 x 90 mm (H/L/W)

Item No.: 25.20.357

1 set consists of: 1 bottom plate

4 arms
3 velcro strips

(Power plug not included)