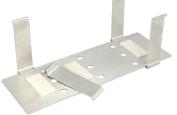

Fix the power plug to the tray by use of velcro strips.

Material: Aluminium, milled

Size: 78 x 264 x 90 mm (H/L/W)

Item No.: 25.20.357

1 set consists of: 1 bottom plate

4 arms
3 velcro strips

(Power plug not included)