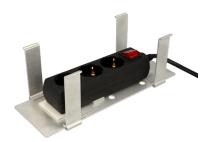

Fix the power plug to the tray by use of velcro strips.

Material: Aluminium, milled

Size: 78 x 264 x 90 mm (H/L/W)

Item No.: 25.20.357

1 set consists of: 1 bottom plate

4 arms
3 velcro strips

(Power plug not included)