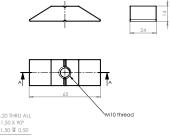

## LEG CONNECTOR "X-TREME"

Leg Connector "X-treme" with internal tightening system for perfect positioning of the leg

PATENTED

6

( )

- is ideal for any shape of leg with an M10 thread
- is made of stainless steel & aluminum.
- is made for min. 25 mm panel thickness
- gives you the possibility to tighten and adjust your leg in any position
- pulls and holds the leg into place
- is perfect for heavy duty knock-down furniture
- is made for flush or elevated installation
- is tested and certified

## Leg Connector "X-treme"

Material: Size: Screw holes: Item No.: Stainless steel & aluminum 100 x 100 mm Ø5,5 mm 06.11.230

Screws and bolts to be bought seperately