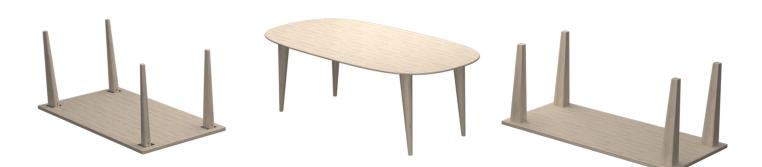

## LEG CONNECTOR "X-TREME"

Leg Connector "X-treme" with internal tightening system for perfect positioning of the leg

PATENTED

6

( )

- is ideal for any shape of leg with an M10 thread
- is made of stainless steel & aluminum.
- is made for min. 25 mm panel thickness
- gives you the possibility to tighten and adjust your leg in any position
- pulls and holds the leg into place
- is perfect for heavy duty knock-down furniture
- is made for flush or elevated installation
- is tested and certified

## Leg Connector "X-treme"

Material: Size: Screw holes: Item No.: Stainless steel & aluminum 100 x 100 mm Ø5,5 mm 06.11.230

Screws and bolts to be bought seperately