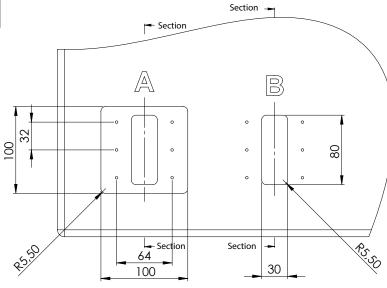

## Leg Connector "X-treme"

Material: Size: Screw holes: Item No.: Stainless steel & aluminum 100 x 100 mm Ø5,5 mm 06.11.230

Screws and bolts to be bought seperately