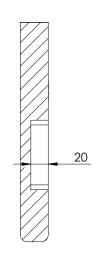

## Leg Connector "X-treme"

Material: Size: Screw holes: Item No.: Stainless steel & aluminum 100 x 100 mm Ø5,5 mm 06.11.230

Screws and bolts to be bought seperately