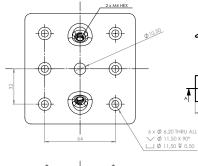

## Leg Connector "X-treme"

Material: Size: Screw holes: Item No.: Stainless steel & aluminum 100 x 100 mm Ø5,5 mm 06.11.230

Screws and bolts to be bought seperately