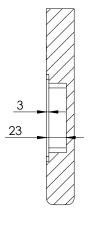

## Leg Connector "X-treme"

Material: Size: Screw holes: Item No.: Stainless steel & aluminum 100 x 100 mm Ø5,5 mm 06.11.230

Screws and bolts to be bought seperately