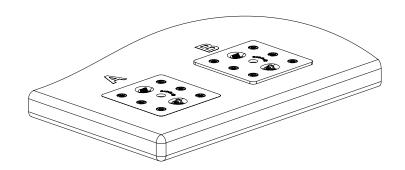

## LEG CONNECTOR "X-TREME"

Leg Connector "X-treme" with internal tightening system for perfect positioning of the leg

PATENTED

6

( )

- is ideal for any shape of leg with an M10 thread
- is made of stainless steel & aluminum.
- is made for min. 25 mm panel thickness
- gives you the possibility to tighten and adjust your leg in any position
- pulls and holds the leg into place
- is perfect for heavy duty knock-down furniture
- is made for flush or elevated installation
- is tested and certified