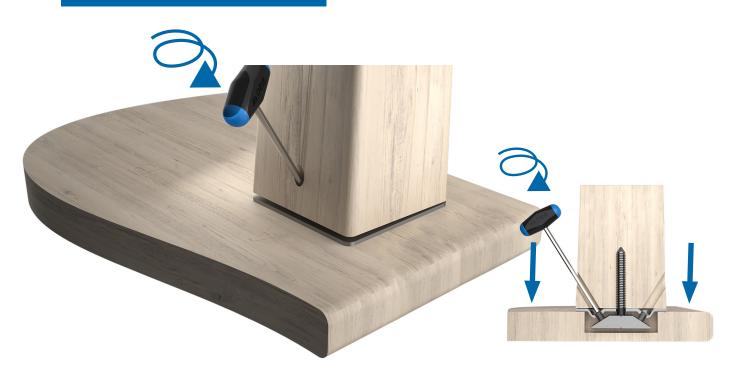

## LEG CONNECTOR "X-TREME"

Leg Connector "X-treme" with internal tightening system for perfect positioning of the leg

PATENTED

6

( )

- is ideal for any shape of leg with an M10 thread
- is made of stainless steel & aluminum.
- is made for min. 25 mm panel thickness
- gives you the possibility to tighten and adjust your leg in any position
- pulls and holds the leg into place
- is perfect for heavy duty knock-down furniture
- is made for flush or elevated installation
- is tested and certified

## Leg Connector "X-treme"

Material: Size: Screw holes: Item No.: Stainless steel & aluminum 100 x 100 mm Ø5,5 mm 06.11.230

Screws and bolts to be bought seperately