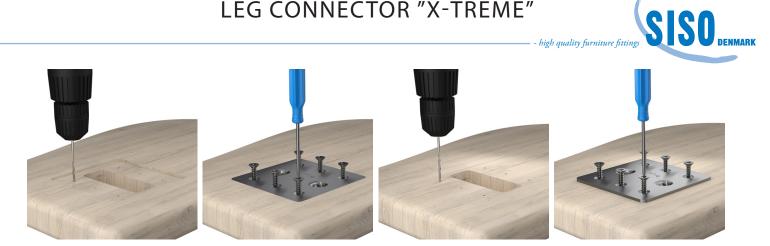

## LEG CONNECTOR "X-TREME"





Leg Connector "X-treme" with internal tightening system for perfect positioning of the leg

PATENTED

6

( )

- is ideal for any shape of leg with an M10 thread
- is made of stainless steel & aluminum.
- is made for min. 25 mm panel thickness
- gives you the possibility to tighten and adjust your leg in any position
- pulls and holds the leg into place
- is perfect for heavy duty knock-down furniture
- is made for flush or elevated installation
- is tested and certified

## Leg Connector "X-treme"

Material: Size: Screw holes: Item No.: Stainless steel & aluminum 100 x 100 mm Ø5,5 mm 06.11.230

Screws and bolts to be bought seperately



## LEG CONNECTOR "X-TREME"