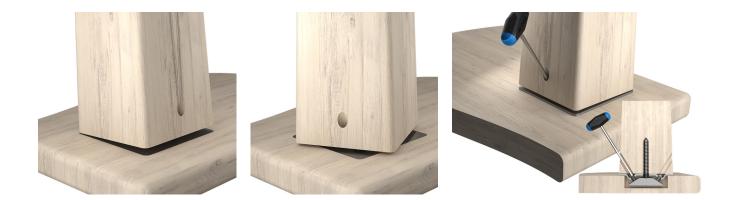

## LEG CONNECTOR "X-TREME"

Leg Connector "X-treme" with internal tightening system for perfect positioning of the leg

PATENTED

6

( )

- is ideal for any shape of leg with an M10 thread
- is made of stainless steel & aluminum.
- is made for min. 25 mm panel thickness
- gives you the possibility to tighten and adjust your leg in any position
- pulls and holds the leg into place
- is perfect for heavy duty knock-down furniture
- is made for flush or elevated installation
- is tested and certified

## Leg Connector "X-treme"

Material: Size: Screw holes: Item No.: Stainless steel & aluminum 100 x 100 mm Ø5,5 mm 06.11.230

Screws and bolts to be bought seperately