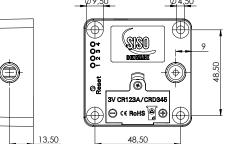

## **Specifications:**

Black ABS lock body case. Power supply by CR123A Lithium battery. Working temperature: -15 - +65 Celsius. Working humidity: <=90 %

## Features:

Size:

Pre-coded to public mode. May be changed to private or office mode by use of programming buttons on the lock. (see detailed user manual on www.siso.dk) 100 fingerprints may be programmed per lock. W/alarm function (may be switched off) Standalone lock. (No wiring needed) Visible installation. With fingerprint front panel.

61 x 61 x 22 mm

Item No.: # 14.60.290-5

(Batteries, strikers & covers to be bought separately)

For hinged doors & sliding doors. With push to open function.

**Specifications:** Black ABS frame Steel body, spring & pins