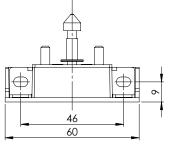

61 x 61 x 22 mm

Item No.: # 14.60.290-5

(Batteries, strikers & covers to be bought separately)

For hinged doors & sliding doors. With push to open function.

**Specifications:** Black ABS frame Steel body, spring & pins