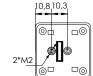

# **Application:**

Suitable for companies, hotels, super market storage cabinets, schools, swim- & sauna bathing spots, golf courses & oilrigs. May be used for hinged doors & sliding doors.

## **Specifications:**

Black ABS lock body case. Power supply by CR123A Lithium battery. Working temperature: -15 - +65 Celsius. Working humidity: <=90 %

## Features:

Size:

Pre-coded to public mode. May be changed to private or office mode by use of programming buttons on the lock. (see detailed user manual on www.siso.dk) 100 fingerprints may be programmed per lock. W/alarm function (may be switched off) Standalone lock. (No wiring needed) Visible installation. With fingerprint front panel.





61 x 61 x 22 mm

Item No.: # 14.60.290-5

(Batteries, strikers & covers to be bought separately)













For hinged doors & sliding doors. With push to open function.

**Specifications:** Black ABS frame Steel body, spring & pins

Size: 60 x 24 x 17 mm

## Item No.:







22