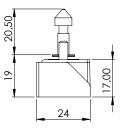

sliding doors.

## **Specifications:**

Black ABS lock body case. Power supply by CR123A Lithium battery. Working temperature: -15 - +65 Celsius. Working humidity: <=90 %

## Features:

Size:

Pre-coded to public mode. May be changed to private or office mode by use of programming buttons on the lock. (see detailed user manual on www.siso.dk) 100 fingerprints may be programmed per lock. W/alarm function (may be switched off) Standalone lock. (No wiring needed) Visible installation. With fingerprint front panel.





61 x 61 x 22 mm

Item No.: # 14.60.290-5

(Batteries, strikers & covers to be bought separately)













For hinged doors & sliding doors. With push to open function.

**Specifications:** Black ABS frame Steel body, spring & pins

Size: 60 x 24 x 17 mm

## Item No.:







22