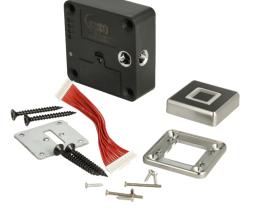

## **Specifications:**

Black ABS lock body case. Power supply by CR123A Lithium battery. Working temperature: -15 - +65 Celsius. Working humidity: <=90 %

## Features:

Size:

Pre-coded to public mode. May be changed to private or office mode by use of programming buttons on the lock. (see detailed user manual on www.siso.dk) 100 fingerprints may be programmed per lock. W/alarm function (may be switched off) Standalone lock. (No wiring needed) Visible installation. With fingerprint front panel.

61 x 61 x 22 mm

Item No.: # 14.60.290-5

(Batteries, strikers & covers to be bought separately)

For hinged doors & sliding doors. With push to open function.

**Specifications:** Black ABS frame Steel body, spring & pins