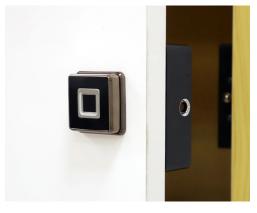

## **Application:**

Suitable for companies, hotels, super market storage cabinets, schools, swim- & sauna bathing spots, golf courses & oilrigs. May be used for hinged doors & sliding doors.

## Features:

Size:

Pre-coded to public mode. May be changed to private or office mode by use of programming buttons on the lock. (see detailed user manual on www.siso.dk) 100 fingerprints may be programmed per lock. W/alarm function (may be switched off) Standalone lock. (No wiring needed) Visible installation. With fingerprint front panel.