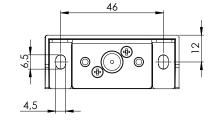

## **Specifications:**

Black ABS lock body case. Power supply by CR123A Lithium battery. Working temperature: -15 - +65 Celsius. Working humidity: <=90 %

## Features:

Size:

Pre-coded to public mode. May be changed to private or office mode by use of programming buttons on the lock. (see detailed user manual on www.siso.dk) 100 fingerprints may be programmed per lock. W/alarm function (may be switched off) Standalone lock. (No wiring needed) Visible installation. With fingerprint front panel.





61 x 61 x 22 mm

Item No.: # 14.60.290-5

(Batteries, strikers & covers to be bought separately)













For hinged doors & sliding doors. With push to open function.

**Specifications:** Black ABS frame Steel body, spring & pins

Size: 60 x 24 x 17 mm

## Item No.:







22