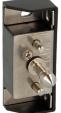

## Features:

Size:

Pre-coded to public mode. May be changed to private or office mode by use of programming buttons on the lock. (see detailed user manual on www.siso.dk) 100 fingerprints may be programmed per lock. W/alarm function (may be switched off) Standalone lock. (No wiring needed) Visible installation. With fingerprint front panel.

61 x 61 x 22 mm

Item No.: # 14.60.290-5

(Batteries, strikers & covers to be bought separately)

For hinged doors & sliding doors. With push to open function.

**Specifications:** Black ABS frame Steel body, spring & pins