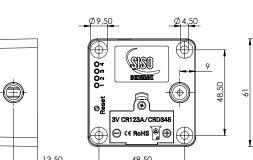

## **Specifications:**

Black ABS lock body case. Power supply by CR123A Lithium battery. Working temperature: -15 - +65 Celsius. Working humidity: <=90 %

61 x 61 x 22 mm

Item No.: # 14.60.290-5

(Batteries, strikers & covers to be bought separately)

For hinged doors & sliding doors. With push to open function.

**Specifications:** Black ABS frame Steel body, spring & pins