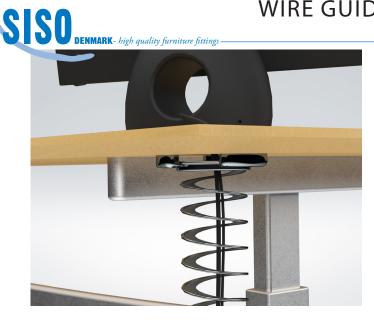

## WIRE GUIDE "MIAMI"

Innovative & aesthetic cable management system perfect for tables with height adjustment.

- The spring wire expands and contracts to accommodate different work surface heights, whilst keeping cables intact through all settings.
- Cables may be fed through the spine in compressed state.
- Easy fixation to your desk by use of 3 fixing clamps.
- Heavy sinker with cable exit notches.
- Large capacity to accommodate a number of different sized cables.
- Outer diameter 72 mm.
- Produced in zamak and stainless steel. (No plastic)