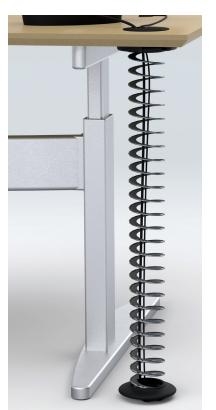

## WIRE GUIDE "MIAMI"

Innovative & aesthetic cable management system perfect for tables with height adjustment.

- The spring wire expands and contracts to accommodate different work surface heights, whilst keeping cables intact through all settings.
- Cables may be fed through the spine in compressed state.
- Easy fixation to your desk by use of 3 fixing clamps.
- Heavy sinker with cable exit notches.
- Large capacity to accommodate a number of different sized cables.
- Outer diameter 72 mm.
- Produced in zamak and stainless steel. (No plastic)