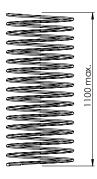

## SPRING FOR WIRE GUIDE "MIAMI"

| Material:<br>Size:                              | SS Spiral & Black PP Brush<br>Ø72 mm, 25 Laps<br>ID: 42mm |  |  |  |
|-------------------------------------------------|-----------------------------------------------------------|--|--|--|
| Item No.:                                       | # 25.20.655                                               |  |  |  |
| Sinker & Top Connector to be bought separately. |                                                           |  |  |  |