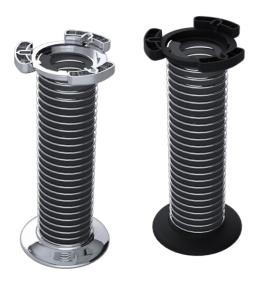

## SINKER & TOP CONNECTOR FOR WIRE GUIDE "MIAMI"

| Materia                                                     | ıl: Zamak                                         |                                                  |
|-------------------------------------------------------------|---------------------------------------------------|--------------------------------------------------|
| Size:                                                       | Sinker:<br>Inner Ø:<br>Top connector:<br>Inner Ø: | Ø118 x 27 mm<br>Ø44 mm<br>Ø122 x 17 mm<br>Ø57 mm |
| Included: 3 x CSK Wood Screws Ø6 x 25 mm<br>1 x 2mm Hex Key |                                                   |                                                  |
|                                                             | 1 x 3mm Hex Key<br>1 Drilling Templat             |                                                  |
| Item No.: # 25.20.650 Black Matt.<br># 25.20.651 Chrome Pl. |                                                   |                                                  |
| Spring to be bought separately.                             |                                                   |                                                  |

## SPRING FOR WIRE GUIDE "MIAMI"

| Material:<br>Size:                              | SS Spiral & Black PP Brush<br>Ø72 mm, 25 Laps<br>ID: 42mm |  |  |  |
|-------------------------------------------------|-----------------------------------------------------------|--|--|--|
| Item No.:                                       | # 25.20.655                                               |  |  |  |
| Sinker & Top Connector to be bought separately. |                                                           |  |  |  |