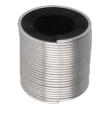

## SPRING FOR WIRE GUIDE "MIAMI"

| Material:<br>Size:                              | SS Spiral & Black PP Brush<br>Ø72 mm, 25 Laps<br>ID: 42mm |  |  |  |
|-------------------------------------------------|-----------------------------------------------------------|--|--|--|
| Item No.:                                       | # 25.20.655                                               |  |  |  |
| Sinker & Top Connector to be bought separately. |                                                           |  |  |  |