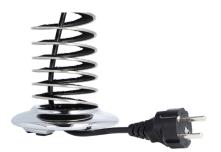

## SPRING FOR WIRE GUIDE "MIAMI"

| Material:<br>Size:                              | SS Spiral & Black PP Brush<br>Ø72 mm, 25 Laps<br>ID: 42mm |  |  |  |
|-------------------------------------------------|-----------------------------------------------------------|--|--|--|
| Item No.:                                       | # 25.20.655                                               |  |  |  |
| Sinker & Top Connector to be bought separately. |                                                           |  |  |  |