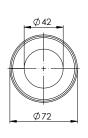

## WIRE GUIDE "MIAMI"

Innovative & aesthetic cable management system perfect for tables with height adjustment.

- The spring wire expands and contracts to accommodate different work surface heights, whilst keeping cables intact through all settings.
- Cables may be fed through the spine in compressed state.
- Easy fixation to your desk by use of 3 fixing clamps.
- Heavy sinker with cable exit notches.
- Large capacity to accommodate a number of different sized cables.
- Outer diameter 72 mm.
- Produced in zamak and stainless steel. (No plastic)

## SPRING FOR WIRE GUIDE "MIAMI"

| Material:<br>Size:                              | SS Spiral & Black PP Brush<br>Ø72 mm, 25 Laps<br>ID: 42mm |  |  |  |
|-------------------------------------------------|-----------------------------------------------------------|--|--|--|
| Item No.:                                       | # 25.20.655                                               |  |  |  |
| Sinker & Top Connector to be bought separately. |                                                           |  |  |  |