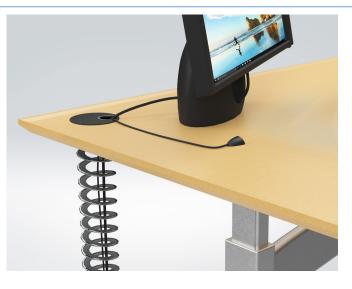

## WIRE GUIDE "MIAMI"

Innovative & aesthetic cable management system perfect for tables with height adjustment.

- The spring wire expands and contracts to accommodate different work surface heights, whilst keeping cables intact through all settings.
- Cables may be fed through the spine in compressed state.
- Easy fixation to your desk by use of 3 fixing clamps.
- Heavy sinker with cable exit notches.
- Large capacity to accommodate a number of different sized cables.
- Outer diameter 72 mm.
- Produced in zamak and stainless steel. (No plastic)