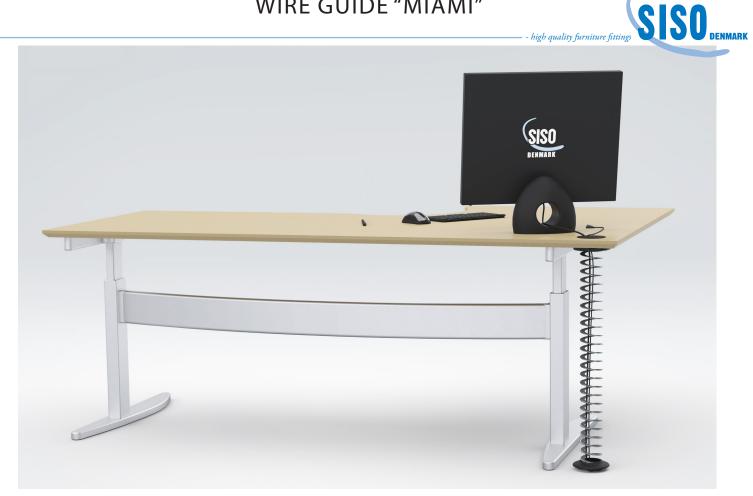

## WIRE GUIDE "MIAMI"

Innovative & aesthetic cable management system perfect for tables with height adjustment.

- The spring wire expands and contracts to accommodate different work surface heights, whilst keeping cables intact through all settings.
- Cables may be fed through the spine in compressed state.
- Easy fixation to your desk by use of 3 fixing clamps.
- Heavy sinker with cable exit notches.
- Large capacity to accommodate a number of different sized cables.
- Outer diameter 72 mm.
- Produced in zamak and stainless steel. (No plastic)

## WIRE GUIDE "MIAMI"