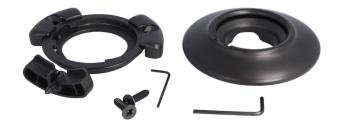

## SINKER & TOP CONNECTOR FOR WIRE GUIDE "MIAMI"

| Materia                                                     | ıl: Zamak                                         |                                                  |
|-------------------------------------------------------------|---------------------------------------------------|--------------------------------------------------|
| Size:                                                       | Sinker:<br>Inner Ø:<br>Top connector:<br>Inner Ø: | Ø118 x 27 mm<br>Ø44 mm<br>Ø122 x 17 mm<br>Ø57 mm |
| Included: 3 x CSK Wood Screws Ø6 x 25 mm<br>1 x 2mm Hex Key |                                                   |                                                  |
|                                                             | 1 x 3mm Hex Key<br>1 Drilling Templat             |                                                  |
| Item No.: # 25.20.650 Black Matt.<br># 25.20.651 Chrome Pl. |                                                   |                                                  |
| Spring to be bought separately.                             |                                                   |                                                  |