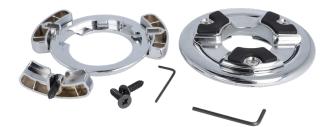

## SINKER & TOP CONNECTOR FOR WIRE GUIDE "MIAMI"

| Materia                                                     | ıl: Zamak                                         |                                                  |
|-------------------------------------------------------------|---------------------------------------------------|--------------------------------------------------|
| Size:                                                       | Sinker:<br>Inner Ø:<br>Top connector:<br>Inner Ø: | Ø118 x 27 mm<br>Ø44 mm<br>Ø122 x 17 mm<br>Ø57 mm |
| Included: 3 x CSK Wood Screws Ø6 x 25 mm<br>1 x 2mm Hex Key |                                                   |                                                  |
|                                                             | 1 x 3mm Hex Key<br>1 Drilling Templat             |                                                  |
| Item No.: # 25.20.650 Black Matt.<br># 25.20.651 Chrome Pl. |                                                   |                                                  |
| Spring to be bought separately.                             |                                                   |                                                  |