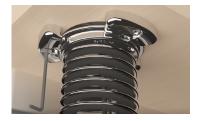

## SINKER & TOP CONNECTOR FOR WIRE GUIDE "MIAMI"

| Materia                                                     | ıl: Zamak                                         |                                                  |
|-------------------------------------------------------------|---------------------------------------------------|--------------------------------------------------|
| Size:                                                       | Sinker:<br>Inner Ø:<br>Top connector:<br>Inner Ø: | Ø118 x 27 mm<br>Ø44 mm<br>Ø122 x 17 mm<br>Ø57 mm |
| Included: 3 x CSK Wood Screws Ø6 x 25 mm<br>1 x 2mm Hex Key |                                                   |                                                  |
|                                                             | 1 x 3mm Hex Key<br>1 Drilling Templat             |                                                  |
| Item No.: # 25.20.650 Black Matt.<br># 25.20.651 Chrome Pl. |                                                   |                                                  |
| Spring to be bought separately.                             |                                                   |                                                  |