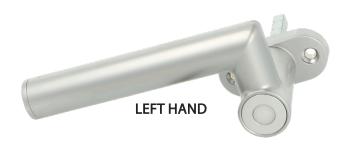

## **E-WIN - ELECTRONIC LOCK** FOR PATIO DOORS AND WINDOWS

Item No.: E-Win, Right hand E-Win, Left hand

# 14.04.602-0 # 14.04.602-5