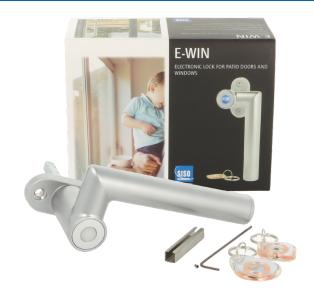

# E-WIN - ELECTRONIC LOCK FOR PATIO DOORS AND WINDOWS

**DENMARK**- high quality furniture fittings-

- Fits all windows, patio doors and balcony doors with a screw c/c measure of 43mm and a spindle measure of 7x7mm or 8x8mm.
- Easy to install. Use existing screws and mounting holes.
- Opens by wireless RFID chip key or by Bluetooth "E-locks" app.
- Locks by pushing the button on the lock. No need for chip key nor Bluetooth.
- Users (user chip keys) are established and deleted by means of the master chip key.
- Up to 9 users per lock may be established.
- Each user (user chip key) may be programmed to have access to more than one lock.
- Works by 2 pcs. lithium batteries AA/SL760-3.6V. (Not included).
- Download user manual from www.siso.dk and the app "E-locks" in App Store or Google Play.

## **E-WIN - ELECTRONIC LOCK** FOR PATIO DOORS AND WINDOWS

Item No.: E-Win, Right hand E-Win, Left hand

#### Supplied complete with:

- 1 x User chip key (diamond shaped)
  1 x Master chip key (drop shaped).
  1 x adapter for converting the spindle from 7x7mm to 8x8mm.
  1 x hex key for disassembly of the battery cover.
  1 x extra grub screw for the battery cover.