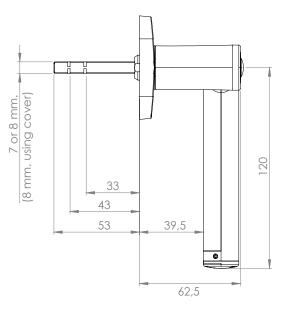

# E-WIN - ELECTRONIC LOCK FOR PATIO DOORS AND WINDOWS

**DENMARK**- high quality furniture fittings-

- Fits all windows, patio doors and balcony doors with a screw c/c measure of 43mm and a spindle measure of 7x7mm or 8x8mm.
- Easy to install. Use existing screws and mounting holes.
- Opens by wireless RFID chip key or by Bluetooth "E-locks" app.
- Locks by pushing the button on the lock. No need for chip key nor Bluetooth.
- Users (user chip keys) are established and deleted by means of the master chip key.
- Up to 9 users per lock may be established.
- Each user (user chip key) may be programmed to have access to more than one lock.
- Works by 2 pcs. lithium batteries AA/SL760-3.6V. (Not included).
- Download user manual from www.siso.dk and the app "E-locks" in App Store or Google Play.

## **E-WIN - ELECTRONIC LOCK** FOR PATIO DOORS AND WINDOWS

Item No.: E-Win, Right hand E-Win, Left hand