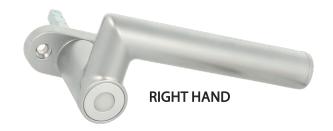

## **E-WIN - ELECTRONIC LOCK** FOR PATIO DOORS AND WINDOWS

Item No.: E-Win, Right hand E-Win, Left hand

# 14.04.602-0 # 14.04.602-5