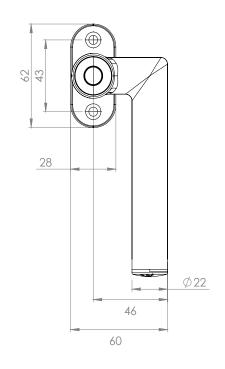

# E-WIN - ELECTRONIC LOCK FOR PATIO DOORS AND WINDOWS

**DENMARK**- high quality furniture fittings-

- Fits all windows, patio doors and balcony doors with a screw c/c measure of 43mm and a spindle measure of 7x7mm or 8x8mm.
- Easy to install. Use existing screws and mounting holes.
- Opens by wireless RFID chip key or by Bluetooth "E-locks" app.
- Locks by pushing the button on the lock. No need for chip key nor Bluetooth.
- Users (user chip keys) are established and deleted by means of the master chip key.
- Up to 9 users per lock may be established.
- Each user (user chip key) may be programmed to have access to more than one lock.
- Works by 2 pcs. lithium batteries AA/SL760-3.6V. (Not included).
- Download user manual from www.siso.dk and the app "E-locks" in App Store or Google Play.

## **E-WIN - ELECTRONIC LOCK** FOR PATIO DOORS AND WINDOWS

Item No.: E-Win, Right hand E-Win, Left hand