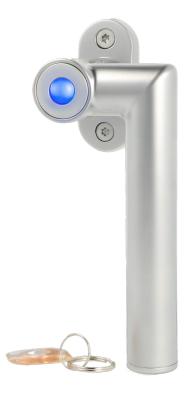

# E-WIN - ELECTRONIC LOCK FOR PATIO DOORS AND WINDOWS

**DENMARK**- high quality furniture fittings-

- Fits all windows, patio doors and balcony doors with a screw c/c measure of 43mm and a spindle measure of 7x7mm or 8x8mm.
- Easy to install. Use existing screws and mounting holes.
- Opens by wireless RFID chip key or by Bluetooth "E-locks" app.
- Locks by pushing the button on the lock. No need for chip key nor Bluetooth.
- Users (user chip keys) are established and deleted by means of the master chip key.
- Up to 9 users per lock may be established.
- Each user (user chip key) may be programmed to have access to more than one lock.
- Works by 2 pcs. lithium batteries AA/SL760-3.6V. (Not included).
- Download user manual from www.siso.dk and the app "E-locks" in App Store or Google Play.

## **E-WIN - ELECTRONIC LOCK** FOR PATIO DOORS AND WINDOWS

Item No.: E-Win, Right hand E-Win, Left hand